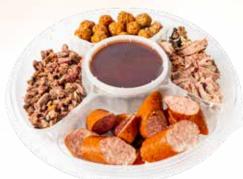

#### Cornbination Meat Tray

Your choice of four smokehouse meats: pulled pork, chopped brisket, burnt ends, cajun andouille<sup>12</sup>, kielbasa<sup>13</sup>, BBQ meatballs or sticky meatballs. Ready to reheat and served with a cup of BBQ or sticky sauce.

Smoked Meats by the found

Add Sticky or BBQ Sauce

Your choice of sliced brisket, chopped brisket, turkey, three-cheese meatballs, pulled pork, burnt ends, cajun andouille<sup>12</sup> or kielbasa<sup>13</sup>. Served by the pound with BBQ or sticky sauce.