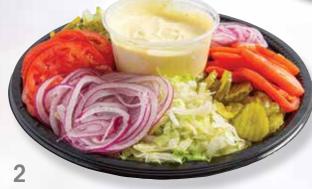

#### Condiment Tray

Fresh-sliced tomatoes, red onions, pickles, shredded lettuce and fresh-made sandwich spread. Pair with any of our meat and cheese trays to complete your meal.