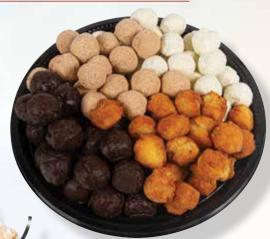

#### Doughnut Hole Sampler

Enjoy three delightful varieties of bite-sized bliss with our popular doughnut hole sampler.