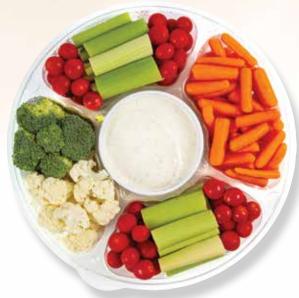

#### Small Vezetable Tray

Includes carrots, celery, grape tomatoes, cauliflower, broccoli and Wild Coyote ranch dip.