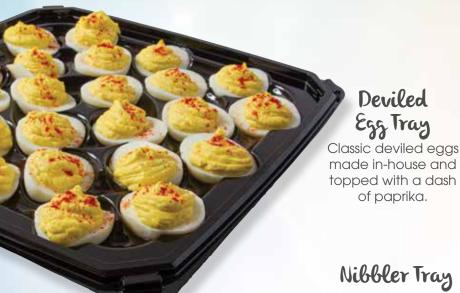

#### Smoked Meat & Salad Combination Tray

Ready to reheat

Your choice of two smokehouse meats along with your choice of two salads: deviled egg or classic potato salad, rainbow rotini, smoked brisket baked beans, mac and cheese, macaroni salad or parmesan bowtie salad. Served with a cup of BBQ or sticky sauce.