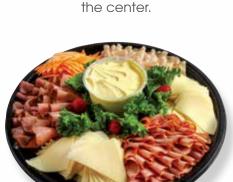

### Sliced Cheese Tray

A variety of premium cheeses including swiss, provolone, cheddar, American and pepper jack. Served with a fresh-made sandwhich spread in the center.

#### Premium five-Meats Tray

Fresh-sliced Boar's Head Meats: roast beef, black forest ham, maple honev ham, Ovengold turkey and cracked peppermill turkey. Served with a fresh-made sandwich spread in the center.

#### Meat & Cheese Tray

Our most popular deli meats and cheeses on one tray. Roast beef, black forest ham, oven roasted turkey, provolone cheese, mild cheddar and swiss cheese. Served with a fresh-made sandwich spread in the center. Available in Boar's Head Craft Meats or Deli Craft.