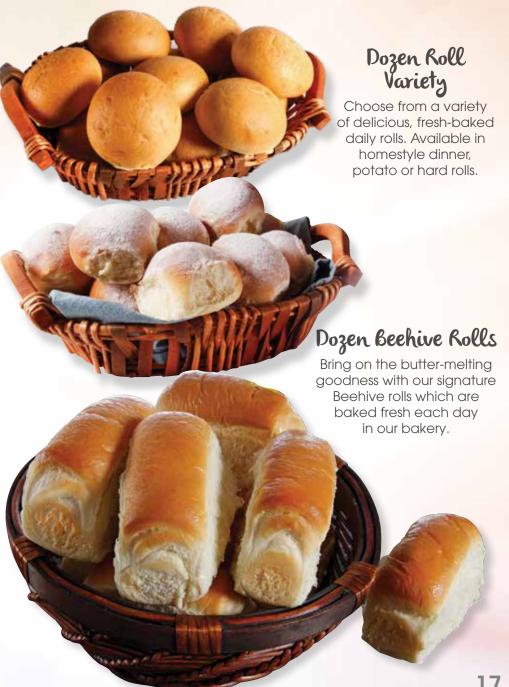

#### Large Croissants

Baked fresh each day, these buttery, flaky croissants are perfect for your party needs.

#### Mini Croissants

These flaky and buttery croissants are baked fresh each day and make the perfect size for a breakfast or lunch sandwich.

18