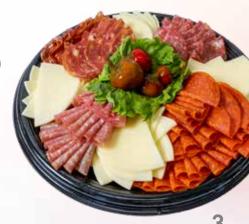

#### Italian Meat & Cheese Tray

Your choice of four Boar's Head Italian meats including mortadella<sup>1</sup>, hard salami<sup>2</sup>, genoa salami<sup>3</sup>, sopressata<sup>4</sup>, hot sopressata<sup>5</sup> and pepperoni. Served with provolone cheese.

#### Beehive Antipasto Tray

Your choice of four Beehive cheese varieties: Promontory<sup>8</sup>, Red Butte Hatch<sup>9</sup>, Seahive<sup>10</sup>, Barely Buzzed<sup>11</sup>, Apple Walnut Smoked or Big John's Cajun<sup>12</sup> and four Italian meats: mortadella<sup>1</sup>, hard salami<sup>2</sup>, genoa salami<sup>3</sup>, sopressata<sup>4</sup>, hot sopressata<sup>5</sup> or pepperoni. Served with DeLallo olives.