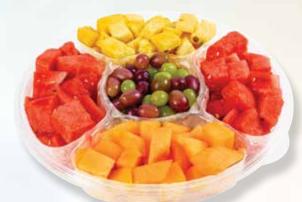

#### Small fruit Tray

Includes watermelon, cantaloupe, pineapple and red and green seedless grapes.