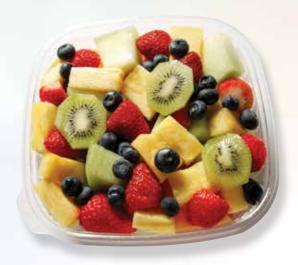

#### Larze Melon Berry Deluxe Bowl

This deluxe bowl includes fresh-cut watermelon, cantaloupe, honeydew and pineapple. Topped with blueberries and sliced strawberries and kiwi.