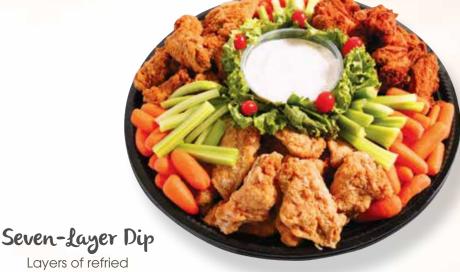

### Wings & Veggies

Your choice of two wing varieties: sticky, buffalo, salt and vinegar or BBQ. Served with carrots and celery sticks and your choice of ranch or bleu cheese dressing.

\*Served cold.

Layers of refried beans, sour cream, guacamole, cheddar cheese, fresh pico de gallo, black olives and green onions. Served with freshmade tortilla chips.