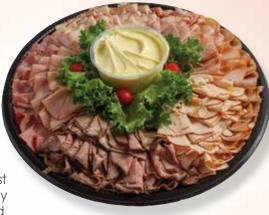

#### Meat & Cheese Tray

Our most popular deli meats and cheeses on one tray. Roast beef, black forest ham, oven roasted turkey, provolone cheese, mild cheddar and swiss cheese. Served with a fresh-made sandwich spread in the center. Available in Boar's Head Craft Meats or Deli Craft.