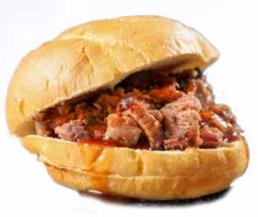

#### Sandwiches

Ready to reheat
Freshly made smokehouse
sandwiches with your choice
of smoked meat: pulled
pork, chopped brisket, burnt
ends or turkey bacon\*.
Served with your choice of
BBQ or sticky sauce.