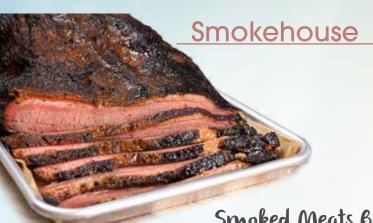

#### Smokehouse

Smoked Meats by the found

Add Sticky or BBQ Sauce

Your choice of sliced brisket, chopped brisket, turkey, three-cheese meatballs, pulled pork, burnt ends, cajun andouille<sup>12</sup> or kielbasa<sup>13</sup>. Served by the pound with BBQ or sticky sauce.