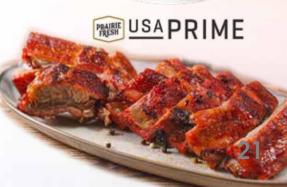

#### frairie fresh frime fork Ribs

A full or half rack of our smokehouse ribs. Served plain or coated in your choice of BBQ or sticky sauce. Available hot or cold.