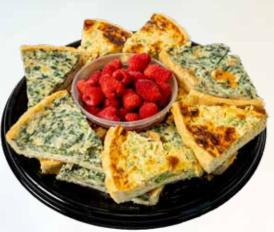

#### Quiche & Berry Tray

Your choice of two quiche varieties: broccoli cheddar, spinach florentine<sup>6</sup> or classic loraine<sup>7</sup>. Served with blueberries, raspberries or strawberries.