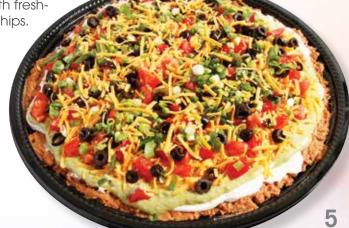

### Wings & Veggies

Your choice of two wing varieties: sticky, buffalo, salt and vinegar or BBQ. Served with carrots and celery sticks and your choice of ranch or bleu cheese dressing.

\*Served cold.

Layers of refried beans, sour cream, guacamole, cheddar cheese, fresh pico de gallo, black olives and green onions. Served with freshmade tortilla chips.