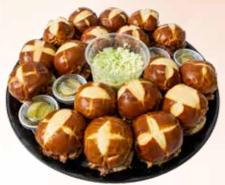

#### Slider Tray

Pretzel bun sliders filled with your choice of pulled pork, chopped brisket or burnt ends. Served with coleslaw and pickles to top.

\*Served cold