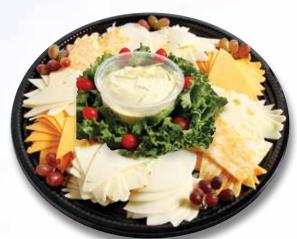

### Specialty Cheese

A hand-selected variety of brie, gouda, swiss, bleu and havarti cheeses. Garnished with crackers, grapes and berries.