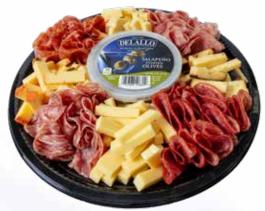

#### Beehive Antipasto Tray

Your choice of four Beehive cheese varieties: Promontory<sup>8</sup>, Red Butte Hatch<sup>9</sup>, Seahive<sup>10</sup>, Barely Buzzed<sup>11</sup>, Apple Walnut Smoked or Big John's Cajun<sup>12</sup> and four Italian meats: mortadella<sup>1</sup>, hard salami<sup>2</sup>, genoa salami<sup>3</sup>, sopressata<sup>4</sup>, hot sopressata<sup>5</sup> or pepperoni. Served with DeLallo olives.