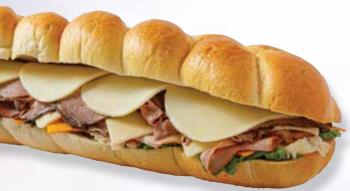

#### Sub Sandwich

Two-foot sandwich built perfect for your event. Triple layered with meat and cheese and served with tomatoes, pickles, onions and sandwich spread on the side.