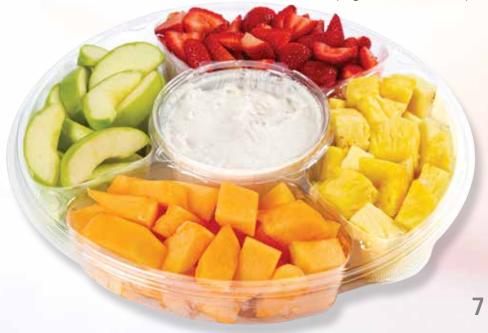

## Small fruit Tray with Dip

Fresh-cut strawberries, cantaloupe, pineapple and apples. Served with a delicious yogurt-based fruit dip.