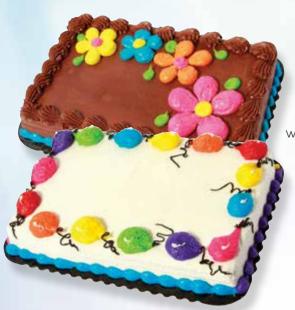

#### Sheet Cakes

Sheet cakes are perfect for any celebration and are available in full, half or quarter sheet sizes. Choose white, chocolate, carrot or marble cake. Top with white or chocolate buttercream or whipped cream frosting. You can also choose a delicious filling of raspberry, Bavarian cream, lemon or blueberry.