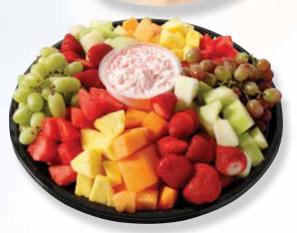

#### fresh fruit Tray

The freshest seasonal fruits come together including watermelon, cantaloupe, honeydew, pineapple, strawberries and red and green grapes. Finished off with a fresh fruit dip. Available in Medium through Party size.

(Fruit selection may vary due to seasonality.)