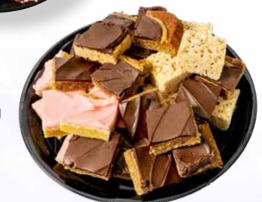

#### Assorted Bars Tray

Choose from a variety of butterscotch krispies, marshmallow krispies, old fashion peanut butter bars or pink-frosted sugar cookie bars.