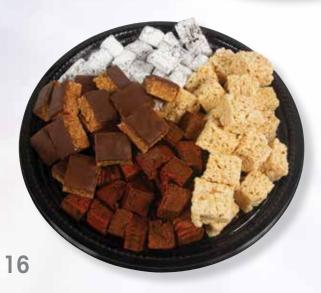

#### Assorted Bars Tray

Choose from a variety of butterscotch krispies, marshmallow krispies, old fashion peanut butter bars or pink-frosted sugar cookie bars.