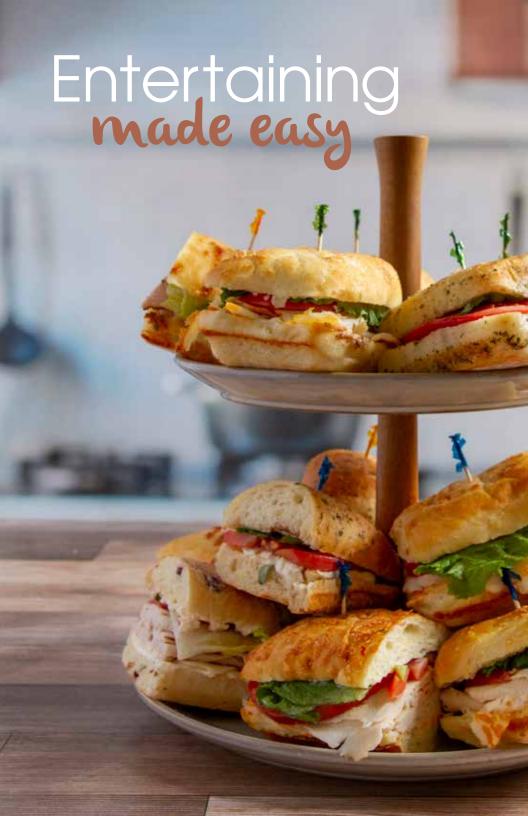

# Entertaining made easy

You may love the idea of entertaining, but not all the work involved.

We can help with great food for every occasion, freshly made from the best ingredients available anywhere. Whether you need appetizers, entrees or desserts, we have you covered. Maybe you're planning a birthday party, holiday get together or just a backyard barbecue, let us help you make it a hit with all your guests.

#### Sandwiches

#### fresh Salad Croissant Tray

Made fresh & in-house. Choose from chicken, krab or egg salad.

Choose from our signature sandwiches: cranberry turkey, roast beef, buffalo chicken, caprese, turkey bacon or club. Sandwiches will be halved.

#### Sub Sandwich

Two-foot sandwich built perfect for your event. Triple layered with meat and cheese and served with tomatoes, pickles, onions and sandwich spread on the side.