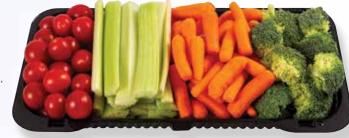

### fresh Vezetable Tray

A colorful and delicious addition to any table.
Includes fresh-cut cucumbers, broccoli, cauliflower, baby carrots, celery sticks, cherry tomatoes and black olives.
Served with dill dip. Available in Medium through Party size.

(Vegetable selection may vary due to seasonality.)