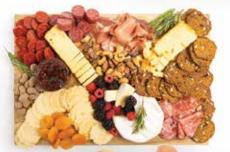

#### How to make a

#### CHARCUTERIE BOARD

#### Step 1

Choose a rustic board, favorite tray or colorful plates and small knives or a cheese knife set.

#### Step 2

Start with our curated selection of Italian meats such as prosciutto, salami Milano and Genoa. Then, add Rollino (spicy sopressta rolled with mozzarella) and garnish with nuggets of pepperoni.

#### Step 3

Select your favorite cheeses or pick from these award winners: Italian Parmigiano-Reggiano, Beehive's Red Butte Hatch Chile, Marieke's collection of gouda and finish with soft-ripened from Marin French or Park City Creamery.

#### Step 4

Add condiments and compliments, such as: Pepperlane preserves, honey, Delallo's fig spread or a mezes from Haig's.

#### Step 5

Add olives, nuts and fresh fruit as counterpoints: Delallo's Calamata, a mixture of Greek olives, Marcona almonds, glazed pecans, grapes, strawberries or dried fruits.