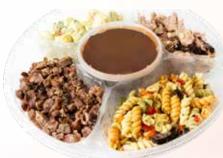

#### Smoked Meat & Salad Combination Tray

Ready to reheat

Your choice of two smokehouse meats along with your choice of two salads: deviled egg or classic potato salad, rainbow rotini, smoked brisket baked beans, mac and cheese, macaroni salad or parmesan bowtie salad. Served with a cup of BBQ or sticky sauce.