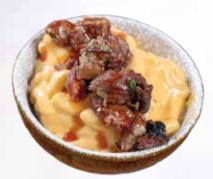

#### Loaded Mac & Cheese

Ready to reheat
Rich and creamy mac and cheese,
loaded with your choice of smoked
meat: pulled pork, chopped brisket
or burnt ends. Topped with BBQ or
sticky sauce.