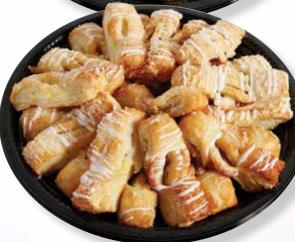

#### Assorted Strudel Tray

Golden-brown strudels in three popular varieties: strawberry cream cheese, apple or lemon cream cheese, makes our strudel tray a favorite for all occasions.