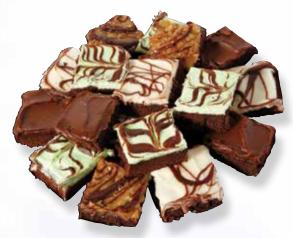

#### Sheet Brownies

Our yummy sheet brownies come in full, half or quarter sheets. Available frosting flavors: mint, German chocolate, fudge or cream cheese. Brownie sheets are string iced with chocolate icing and can be scored for your convenience.