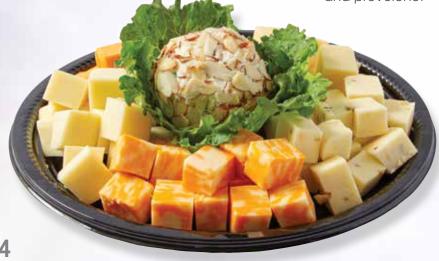

#### **Appetizers**

A delicious cheese ball in your choice of green onion, cheddar ranch or Hatch chile. Paired with cubed mild cheddar cheese, pepper jack, colby jack, swiss and provolone.