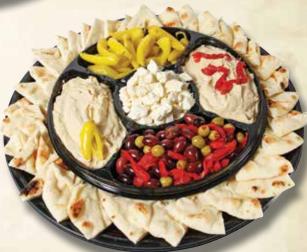

#### Mediterranean

A fun combination of peppers, hummus, olives, feta cheese and pita bread for dipping.

### Hummus Dip

A generous portion of hummus dip topped with roasted bell peppers, olives, calamata green olives, and feta cheese.