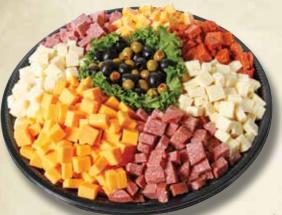

#### Salami & Cheese

Fresh-cubed hard and genoa salami, pepperoni, mild cheddar, provolone, and swiss cheese, with black and stuffed olives.