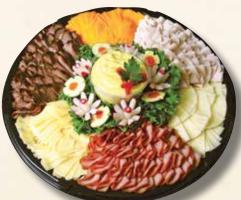

### All Meat Tray

Fresh sliced roast beef, beef pastrami, honey ham and oven-roasted turkey breast with a fresh-made sandwich spread in the center.