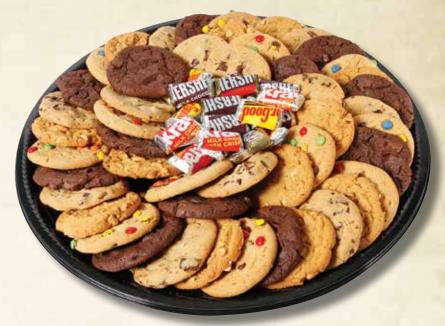

### Cookie Tray

Fresh-baked cookies like mom used to make. Perfect for home, office or school functions.