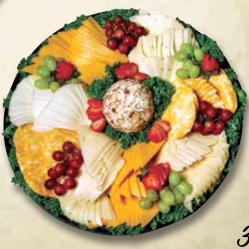

### Fruit & Cheese Tray

Fresh green grapes, strawberries, colby jack and pepper jack cheese with mixed nuts.

(Fruit selection may vary due to seasonality)