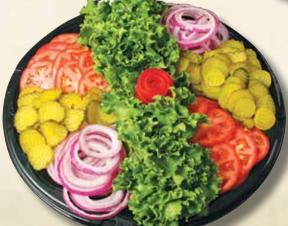

### Condiment Tray

Fresh-sliced tomatoes, red onions, pickles and green leaf lettuce. Pair with any of our meat and cheese trays to complete your meal.