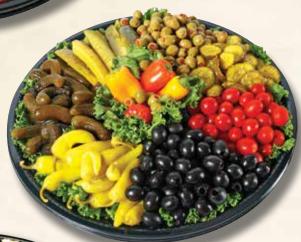

### Relish Tray

Great combination of assorted pickles, stuffed and black olives, yellow and baby bell peppers, and cherry tomatoes.