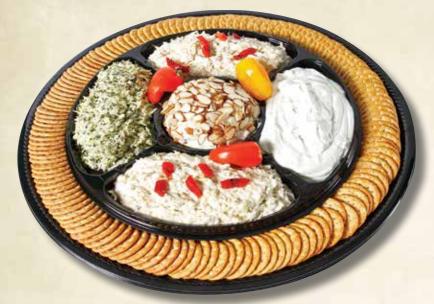

### Crackers & Dip

Crisp gourmet crackers with four fresh made dips; ranch, jalapeño/artichoke, parmesan/artichoke and spinach/artichoke along with a cheese ball centerpiece.