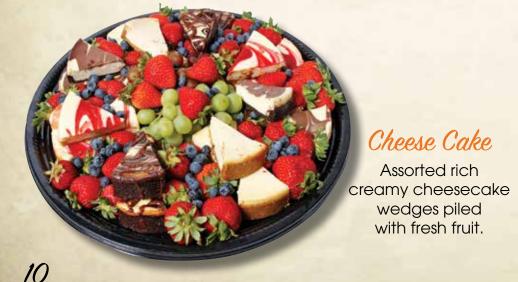

### Loaf Cake & Berries

Soft, fresh sliced blueberry, lemon, banana and poppy loaf cake surrounding fresh grapes and berries.

### Mini Muffins & Berries

Soft, bite-size banana nut, chocolate chip, blueberry and lemon poppy seed mini muffins with fresh berries.