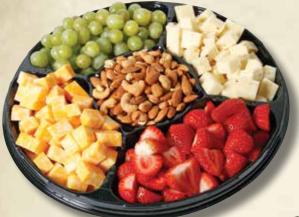

### Fruit & Cheese Tray

Fresh green grapes, strawberries, colby jack and pepper jack cheese with mixed nuts.

(Fruit selection may vary due to seasonality)