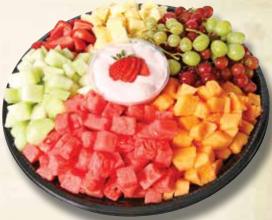

#### Fresh Fruits

The freshest seasonal fruits come together including watermelon, cantaloupe, honey dew, pineapple, strawberries, red & green grapes. Finished off with a fresh fruit dip.

(Fruit selection may vary due to seasonality)