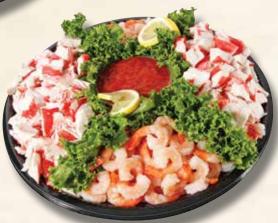

### Shrimp & Krab

Delicious krab and cooked peeled shrimp served with a zesty cocktail sauce.