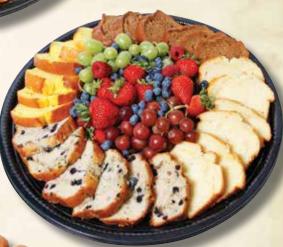

### Loaf Cake & Berries

Soft, fresh sliced blueberry, lemon, banana and poppy loaf cake surrounding fresh grapes and berries.