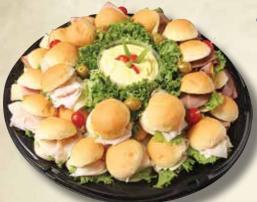

#### Parker Sandwiches Platter

Fresh-baked dollar rolls with roast beef, honey ham & oven-roasted turkey breast. Cheeses include swiss, mild cheddar and provolone. Also Includes sandwich spread. You may also want to try our seafood or chicken salad.