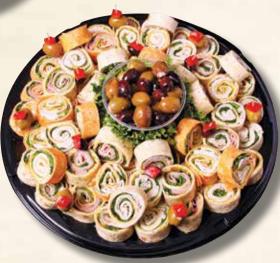

### Pin Wheel Wraps

Assorted wraps with an assortment of honey ham, oven-roasted turkey, roast beef, colby-jack cheese, leaf lettuce and cream cheese spread. Includes a cup of olives.