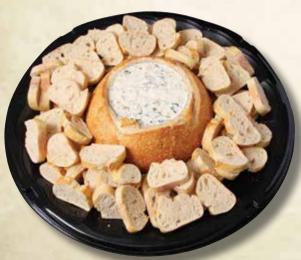

### Bread & Spinach Dip

Artisan bread bowl filled with creamy spinach dip and surrounded with baguette slices or your choice of gourmet crackers for dipping.