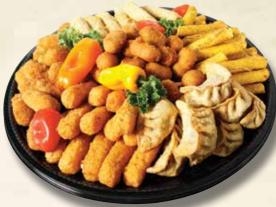

### Appetizer Tray

Tastes from around the world with mozzarella sticks, poppers, taquitos, pot stickers, mini corn dogs and mini spring rolls.