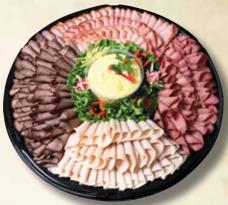

### Meat & Cheese Tray

Our most popular deli meats and cheeses on one tray. Roast beef, honey ham, oven-roasted turkey breast, provolone cheese, mild cheddar cheese and swiss cheese with a fresh-made sandwich spread in the center.