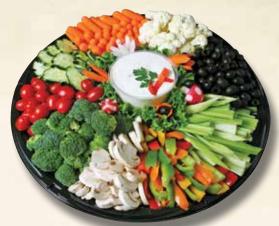

### Fresh Vegetables

A corlorful and delicious addition to any table. Includes fresh-cut mushrooms, cucumbers, assorted peppers, broccoli, cauliflower, baby carrots, celery sticks, grape tomatoes and black olives with a fresh made dip.

(Vegetable selection may vary due to seasonality)